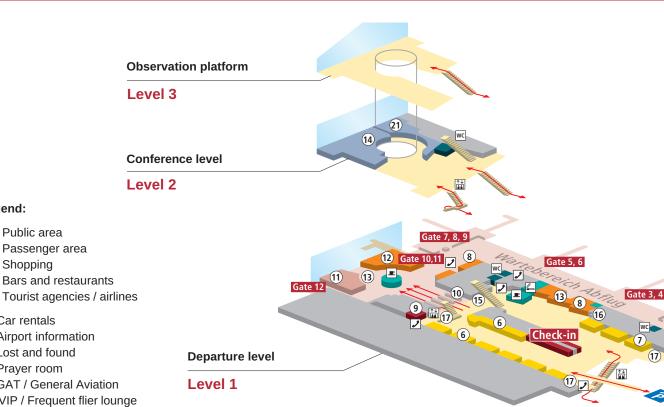

Gate 1, 2

Passage C

Baggage claim

S-Bahn level (underground)

**Basement level** 

4 Prayer room

Legend:

Public area

Shopping

1 Car rentals

Passenger area

2 Airport information

3 Lost and found

Bars and restaurants

- 5 GAT / General Aviation VIP / Frequent flier lounge
- 6 Tourist agency
- 7 Lufthansa
- 8 Shopping
- 9 Office for outsize luggage
- **10** Security control
- 11 Lufthansa lounge
- 12 Duty-free / Travel Value
- 13 Children's play area
- 14 Conferences / meetings
- 15 Federal Border Police
- 16 Global refund
- 17 Baggage trolleys
- 18 ATM / cash point
- 19 "August der Starke" flying school
- 20 Money changer for loose cash
- 21 Event area "LuftRAUM"

Notice: Smoking in the terminal is only permitted in specially designated areas.

**Arrival level** 

Level 0